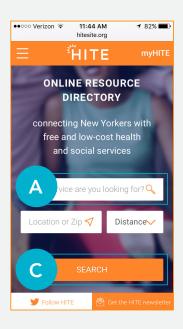

### Search by Keyword

- From the homepage, type any keyword (ex: the service you seek, or an organization name). A list of suggested resources will populate as you begin typing. Select a resource from this list or click "search" to view all potential search results.
- After submitting a keyword search, a list of filters will appear, expand "covid-19 status" to narrow down your results. To view initial search results, scroll down or close the filters.

### **Browse for Services**

- (c) From the homepage, click "search."
- Enter search criteria into the filters provided, such as zip code, covid-19 status, category, age, or population, and click "search."