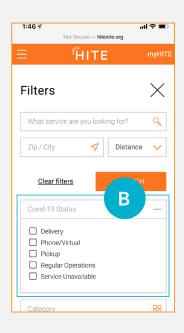

### Search by Keyword

- From the homepage, type any keyword (ex: the service you seek, or an organization name). A list of suggested resources will populate as you begin typing. Select a resource from this list or click "search" to view all potential search results.
- After submitting a keyword search, a list of filters will appear, expand "covid-19 status" to narrow down your results. To view initial search results, scroll down or close the filters.