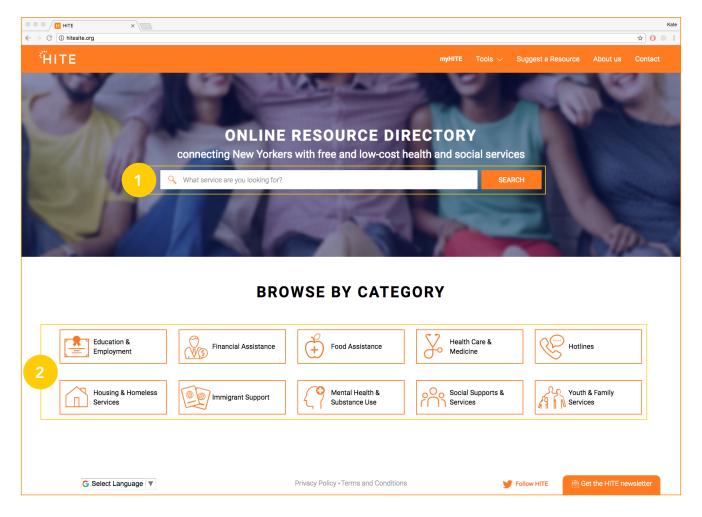

### SEARCH BY KEYWORD

From the homepage, type any keyword (ex: the service you seek, or an organization name). A list of suggested resources will populate as you begin typing. Select a resource from this list or click "search" to view all potential search results.

### **BROWSE FOR SERVICES**

- 2 From the homepage, start by clicking one of the category icons, which will bring you to a new page of all the resources in that category.
- Browse a list of resources or enter additional search criteria. Start with a zip code and choose a distance, or type in the name of a borough/city/county.
- Use the filters on the left of the page to narrow down your search. We recommend using more than one filter. Ex. Keyword: "food," expand COVID-19 filter, "delivery," and under food assistance select "food pantry."