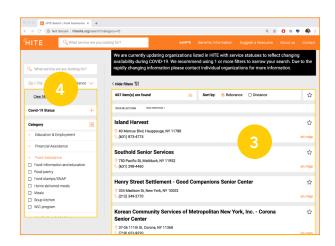

### **BROWSE FOR SERVICES**

- 2 From the homepage, start by clicking one of the category icons, which will bring you to a new page of all the resources in that category.
- Browse a list of resources or enter additional search criteria. Start with a zip code and choose a distance, or type in the name of a borough/city/county.
- Use the filters on the left of the page to narrow down your search. We recommend using more than one filter. Ex. Keyword: "food," expand COVID-19 filter, "delivery," and under food assistance select "food pantry."